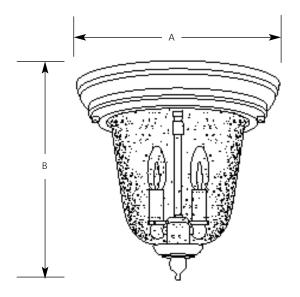

## Outdoor

| Туре  |     |     |  |
|-------|-----|-----|--|
|       | -31 | -33 |  |
| P5563 |     |     |  |

|             | Finis             | <u>h</u>         |           |            |                     |
|-------------|-------------------|------------------|-----------|------------|---------------------|
| Catalog No. | Textured<br>Black | Cobble-<br>stone | Lamping   | Dimen<br>A | sions (Inches)<br>B |
| P5562       | -31               | -33              | 2 (c) 60w | 10-5/8     | 10-1/4              |