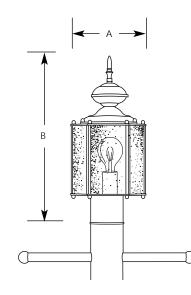

# Outdoor

|             | Finish |            |                     |    |  |
|-------------|--------|------------|---------------------|----|--|
|             | Roman  |            | Dimensions (Inches) |    |  |
| Catalog No. | Bronze | Lamping    | Α                   | В  |  |
| P5475       | -19    | 1-100w A19 | 7                   | 15 |  |

#### <u>General</u>

- Post top lantern Traditional hexagonal style
- Roman Bronze finish
- Solid brass construction
- Clear seeded glass
- Lamp replacement Remove top of lantern
- Matching wall and chain hung units available

#### Mounting

Post top – fitter for 3" post or pedestal mount