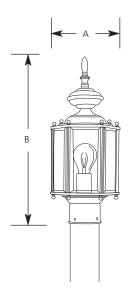

# **Brass Guard Lanterns**Post Top

Outdoor

| Type  |     |     |  |
|-------|-----|-----|--|
|       | -10 | -11 |  |
| P5430 | )   |     |  |

|             | Finish   |           |                     |   |    |  |
|-------------|----------|-----------|---------------------|---|----|--|
|             | Polished | Weathered | Dimensions (Inches) |   |    |  |
| Catalog No. | Brass    | Brass     | Lamping             | Α | В  |  |
| P5430       | -10      | -11       | 1-100ω/ Δ19         | 7 | 17 |  |