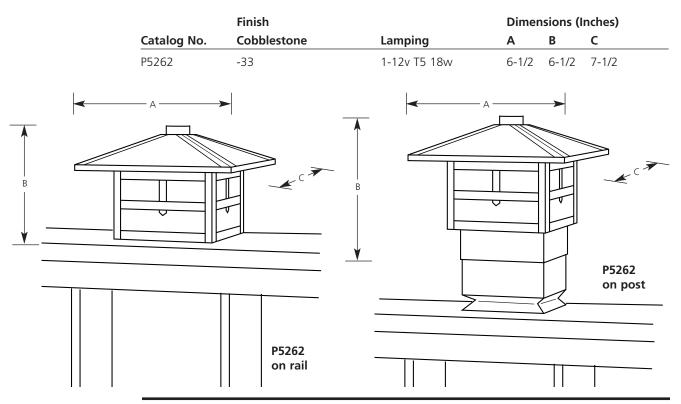

#### <u>General</u>

- Solid Brass construction
- Powder coat paint finish base
- Hand painted finish
- Light Honey art glass panels (removable): 4" W x 2-3/4" ht., 1/8" thick
- Low Voltage fixture
- Removable top for easy re-lamping
- Designed to mount over 4x4 post, or flush mount on rail

#### Mounting

• Mounts over 4x4 post using optional skirt or flush mounts on top of rail without using optional skirt

### **Electrical**

- 72" of wire furnished for connection to source
- Wedge Base Socket
- Units must be wired to an approved 12v transformer of proper capacity
- T5 18 Lamp Included
- Connector 8651-31R Included