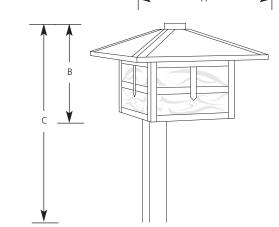

### Incandescent

### **Mission Lanterns**

# Landscape









## **Specifications:**

#### <u>General</u>

- Light Honey Art glass panels (removable): 4" W x 2-3/4" ht., 1/8" thick
- Solid brass construction
- Hand painted finish
- Powder coat base finish
- Includes stem threaded for 1/2 NPS
- Low voltage 12V
- Companion fixtures: wall mount, post

#### Mounting

- Path light fixture
- Stake 8618-31Included or any suitable 1/2 IPS thread

#### **Electrical**

- 36" of wire
- Wedge Base Socket
- T5 18 Lamp Included
- Units must be wired to an approved 12V transformer of proper capacity
- Connector 8651-31R Included

## <u>Labeling</u>

UL-CUL wet location listed

Progress Lighting 701 Millennium Blvd. Greenville, South Carolina 29607