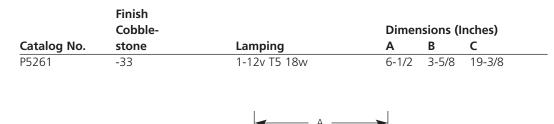

### Incandescent

### **Mission Lanterns**

# Landscape









## **Specifications:**

#### <u>General</u>

- Light Honey Art glass panels (removable): 4" W x 2-3/4" ht., 1/8" thick
- Solid brass construction
- Hand painted finish
- Powder coat base finish
- Includes stem threaded for 1/2 NPS
- Low voltage 12V
- Companion fixtures: wall mount, post

#### Mounting

- Path light fixture
- Stake 8618-31Included or any suitable 1/2 IPS thread

#### **Electrical**

- 36" of wire
- Wedge Base Socket
- T5 18 Lamp Included
- Units must be wired to an approved 12V transformer of proper capacity
- Connector 8651-31R Included

## <u>Labeling</u>

UL-CUL wet location listed

Progress Lighting 701 Millennium Blvd. Greenville, South Carolina 29607