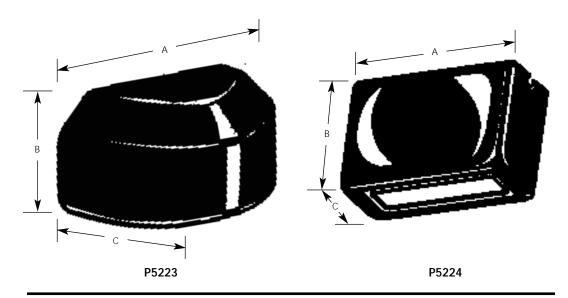

# Landscape

| Type  |       |       |  |
|-------|-------|-------|--|
|       | -31WB | -54WB |  |
| P5223 |       |       |  |
| P5224 |       |       |  |

|             | Finish |       |                           |   |       |       |  |
|-------------|--------|-------|---------------------------|---|-------|-------|--|
| Natural     |        |       | Dimensions (Inches)       |   |       |       |  |
| Catalog No. | Black  | Deck  | Lamping                   | Α | В     | С     |  |
| P5223       | -31WB  | -54WB | 1-13w T5 wedge (included) | 3 | 1-1/2 | 1-7/8 |  |
| P5224       | -31WB  | N/A   | 1-13w T5 wedge (included) | 3 | 1-3/4 | 1-3/8 |  |