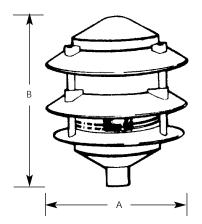

### Pagoda Path Lights

# Landscape

| Finish      |       |       |              |   | Dimensions (Inches) |   |
|-------------|-------|-------|--------------|---|---------------------|---|
| Catalog No. | Black | Green | Lamping      |   | Α                   | В |
| P5219       | -31   | -38   | 1-12v T5 18w | 6 | 7                   |   |

#### General

- Pagoda three tier style
- · Clear glass liner
- Painted Black (-31) or Green (-38) finish
- Lamp replacement by removing the roof
- Aluminum construction