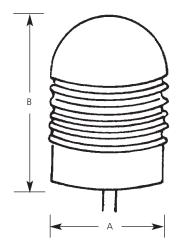

## Landscape

| Type  |     |  |  |
|-------|-----|--|--|
|       | -31 |  |  |
| P5205 |     |  |  |

|             | Finish |           | Dimensions (Inches) |       |  |
|-------------|--------|-----------|---------------------|-------|--|
| Catalog No. | Black  | Lamping   | Α                   | В     |  |
| P5205       | -31    | 1 (m) 60w | 5                   | 7-1/4 |  |

#### General

- Etched one piece glass with black painted top: 4-13/16" dia. x 6-13/32" ht.
- Black finish
- Aluminum construction