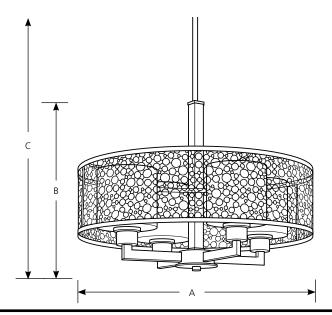

| Incandescent | Mingle | Pendants |
|--------------|--------|----------|
| incandescent | wingle | renuants |

Type \_\_\_\_\_ -09 -20 P5156 □ □

| nıs |  |
|-----|--|
|     |  |
|     |  |

| Catalog | Brushed | Antique | _          |    | Dimensions (Inches) |        |  |
|---------|---------|---------|------------|----|---------------------|--------|--|
| No.     | Nickel  | Bronze  | Lamping    | Α  | В                   | C      |  |
| P5156   | -09     | -20     | 4 (m) 100w | 21 | 15-1/4              | 81-1/4 |  |