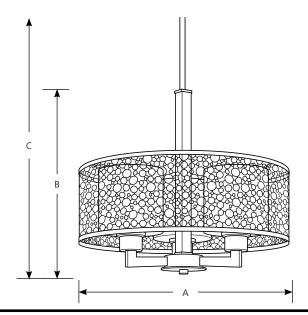

| •     |        | Antique | _<br>      | Dimensions (Inches) |        |        |  |
|-------|--------|---------|------------|---------------------|--------|--------|--|
| No.   | Nickel | Bronze  | Lamping    | Α                   | В      | C      |  |
| P5155 | -09    | -20     | 3 (m) 100w | 17                  | 15-1/4 | 81-1/4 |  |