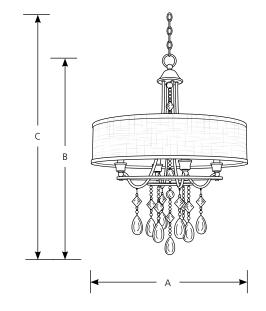

### Incandescent

| Incandescent   |        | Flourish  | Pendants            |     |     | 5 |
|----------------|--------|-----------|---------------------|-----|-----|---|
|                |        |           | Туре                |     |     |   |
|                | Finish |           | P515                | - 4 | -72 |   |
| Catalog<br>No. | Cognac | Lamping   | Dimensions (Inches) |     |     |   |
|                |        |           | Α                   | В   | С   |   |
| P5151          | -72    | 4 (c) 60w | 20-1/4              | 27  | 102 |   |