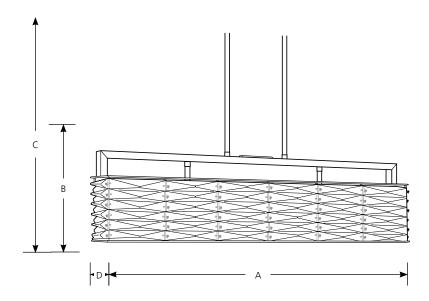

ıncandescent The Pointe **Pendants** 

> Type -15

P5123

|                | Finish             |           |                     |       |        |       |
|----------------|--------------------|-----------|---------------------|-------|--------|-------|
| Catalog<br>No. | Polished<br>Chrome | Lamping   | Dimensions (Inches) |       |        |       |
|                |                    |           | Α                   | В     | C      | D     |
| P5123          | -15                | 4 (c) 60w | 29-5/8              | 7-3/4 | 73-3/4 | 6-1/8 |