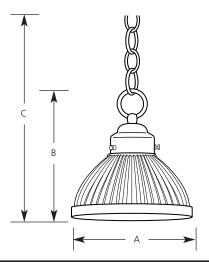

## **Prismatic Mini-Pendant**

**Pendant** 

|             | Finish  |          |         |            |                            |   |    |
|-------------|---------|----------|---------|------------|----------------------------|---|----|
|             | Brushed | Polished | Antique |            | <b>Dimensions (Inches)</b> |   |    |
| Catalog No. | Nickel  | Brass    | Bronze  | Lamping    | Α                          | В | C  |
| P5080       | -09     | -10      | -20     | 1 (m) 100w | 6-3/4                      | 7 | 42 |