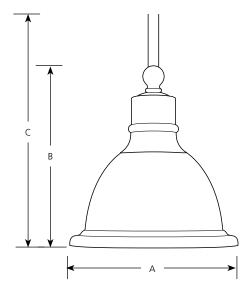

Incandescent Madison Mini-Pendant

|             | Finish  |         |         |            |                     |   |    |  |
|-------------|---------|---------|---------|------------|---------------------|---|----|--|
|             | Brushed | Antique | Cobble- |            | Dimensions (Inches) |   |    |  |
| Catalog No. | Nickel  | Bronze  | stone   | Lamping    | Α                   | В | C  |  |
| P5078       | -09     | -20     | -33     | 1 (m) 100w | 7-1/2               | 8 | 52 |  |