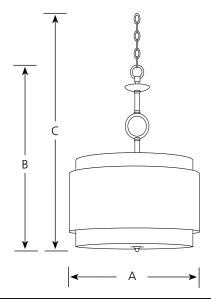

# **Ashbury**

Pendant

Type \_\_\_\_\_

-134 P5056 □

|                |                 |            | Dimer    | sions (Inches) |          |  |
|----------------|-----------------|------------|----------|----------------|----------|--|
| Catalog<br>No. | Silver<br>Ridge | Lamping    | <u>A</u> | <u>B</u>       | <u>C</u> |  |
| P5056          | -134            | 3 (m) 100w | 22       | 29-1/4         | 104-1/4  |  |