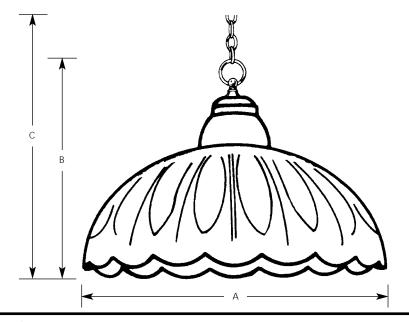

# **Pendants**

| Туре  |     |  |  |
|-------|-----|--|--|
|       | -10 |  |  |
| P5026 |     |  |  |

|             | Finish<br>Polished |            | Dimensions (Inches) |    |    |  |
|-------------|--------------------|------------|---------------------|----|----|--|
| Catalog No. | Brass              | Lamping    | Α                   | В  | С  |  |
| P5026       | -10                | 1 (m) 150w | 16                  | 11 | 42 |  |