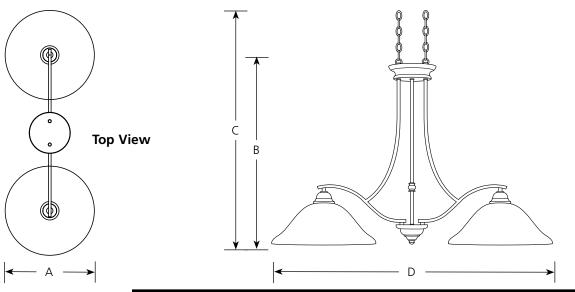

# PROGRESS LIGHTING

| Ch       | 20 | do | liers |
|----------|----|----|-------|
| <u> </u> | an | ue |       |

|                | Finish            |         |              |        |                     |        |    |  |  |
|----------------|-------------------|---------|--------------|--------|---------------------|--------|----|--|--|
| Catalog<br>No. | Antique<br>Bronze | Pebbles | _<br>Lamping | Γ      | Dimensions (Inches) |        |    |  |  |
|                |                   |         |              | Α      | В                   | С      | D  |  |  |
| P4558          | -20               | -144    | 2 (m) 100w   | 13-1/8 | 23-5/8              | 89-1/2 | 36 |  |  |

## **Specifications:**

<u>General</u>

- Light Umber Etched glass shades
- Painted Antique Bronze (-20), Pebbles (-144) finishes
- Steel construction
- Two pieces of 6 links of 9 gauge chain supplied.
- Two 6", eight 12" lengths of stem included
- Companion fixtures are available

#### <u>Mounting</u>

- Ceiling stem mounted with 6 links of chain mount
- Canopy covers a standard 4" hexagonal recessed outlet box
- Mounting strap for outlet box included