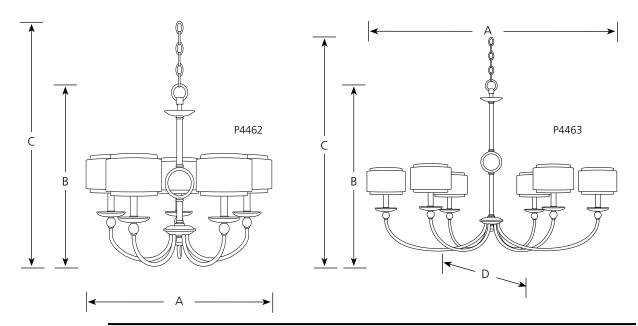

## Chandelier

| P4462 |  |
|-------|--|
| P4463 |  |

| Finish |                |                 |           |                            |          | P2       | 1463     |  |  |
|--------|----------------|-----------------|-----------|----------------------------|----------|----------|----------|--|--|
|        |                | <b>e</b> ''     |           | <b>Dimensions (Inches)</b> |          |          |          |  |  |
|        | Catalog<br>No. | Silver<br>Ridge | Lamping   | <u>A</u>                   | <u>B</u> | <u>C</u> | <u>D</u> |  |  |
|        | P4462          | -134            | 5 (c) 60w | 28                         | 23-1/2   | 98-1/2   | NA       |  |  |
|        | P4463          | -134            | 6 (c) 60w | 46                         | 32-1/4   | 107-1/4  | 32-1/4   |  |  |

# Specifications:

<u>General</u>

- Thistle weave with toasted linen finish fabric drum shaped shades included, 7" dia. x 4-1/2" T.
- Shades fit candelabra sockets
- Distressed quartz resin bobeches
- Sweeping curved arms with ring in center column
- Matching candle covers
- P4463 is an oval shaped chandelier
- Painted finish
- Steel construction
- Six feet of 9 gauge chain supplied
- Companion close to ceiling, pendants, and wall bracket units