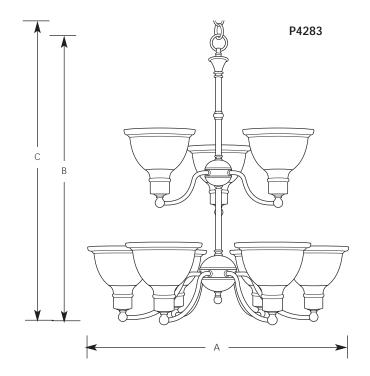

## Incandescent Madison Chandeliers

|       |     | Турє |     |  |
|-------|-----|------|-----|--|
|       | -09 | -20  | -33 |  |
| P4280 |     |      |     |  |
| P4281 |     |      |     |  |
| P4283 |     |      |     |  |

|             | Finish Brushed Antique Cobble- |        |       |            |                     |        |     |
|-------------|--------------------------------|--------|-------|------------|---------------------|--------|-----|
|             |                                |        |       |            | Dimensions (Inches) |        |     |
| Catalog No. | Nickel                         | Bronze | stone | Lamping    | Α                   | В      | С   |
| P4280       | -09                            | -20    | -33   | 3 (m) 100w | 22                  | 20     | 95  |
| P4281       | -09                            | -20    | -33   | 5 (m) 100w | 24-1/2              | 25     | 100 |
| P4283       | -09                            | -20    | -33   | 9 (m) 100w | 29                  | 32-1/2 | 107 |