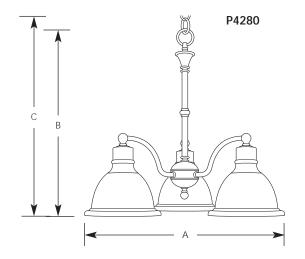

## Incandescent Madison Chandeliers

|       |     | Турє |     |  |
|-------|-----|------|-----|--|
|       | -09 | -20  | -33 |  |
| P4280 |     |      |     |  |
| P4281 |     |      |     |  |
| P4283 |     |      |     |  |

|             | Finish Brushed Antique Cobble- |        |       |            |                     |        |     |
|-------------|--------------------------------|--------|-------|------------|---------------------|--------|-----|
|             |                                |        |       |            | Dimensions (Inches) |        |     |
| Catalog No. | Nickel                         | Bronze | stone | Lamping    | Α                   | В      | С   |
| P4280       | -09                            | -20    | -33   | 3 (m) 100w | 22                  | 20     | 95  |
| P4281       | -09                            | -20    | -33   | 5 (m) 100w | 24-1/2              | 25     | 100 |
| P4283       | -09                            | -20    | -33   | 9 (m) 100w | 29                  | 32-1/2 | 107 |