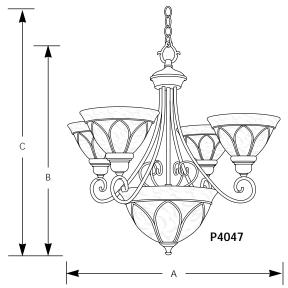

# Chandelier

| Туре  |     |     |  |
|-------|-----|-----|--|
|       | -33 | -44 |  |
| P4046 |     |     |  |
| P4047 |     |     |  |

|             | Finish  |        |                         |                     |        |    |
|-------------|---------|--------|-------------------------|---------------------|--------|----|
|             | Cobble- | Oxford |                         | Dimensions (Inches) |        |    |
| Catalog No. | stone   | Silver | Lamping                 | Α                   | В      | С  |
| P4046       | -33     | -44    | 3 (m) 100w              | 22-3/4              | 17-1/4 | 56 |
| P4047       | -33     | -44    | 4 (m) 100w + 2 (m) 100w | 26                  | 24-3/4 | 62 |
|             |         |        | Body Lights             |                     |        |    |