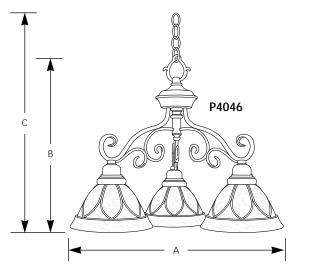

# Chandelier

| Туре  |     |     |  |
|-------|-----|-----|--|
|       | -33 | -44 |  |
| P4046 |     |     |  |
| P4047 |     |     |  |

|             | Finish  |        |                         |                     |        |    |
|-------------|---------|--------|-------------------------|---------------------|--------|----|
|             | Cobble- | Oxford |                         | Dimensions (Inches) |        |    |
| Catalog No. | stone   | Silver | Lamping                 | Α                   | В      | С  |
| P4046       | -33     | -44    | 3 (m) 100w              | 22-3/4              | 17-1/4 | 56 |
| P4047       | -33     | -44    | 4 (m) 100w + 2 (m) 100w | 26                  | 24-3/4 | 62 |
|             |         |        | Body Lights             |                     |        |    |