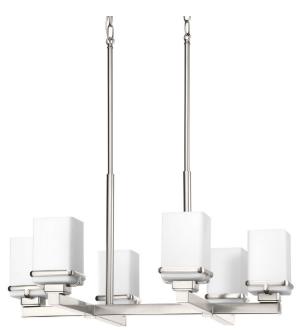

## Metric

The Metric collection embodies a modern spirit with square etched opal glass shades that are nestled inside a die-cast holder. The sleek frame provides an architectural support that is elegant both in its simplicity and artful craftsmanship.

- Cool and sleek modern design.
- A simple, etched opal glass shade nestles inside a die-cast frame.
- Brushed Nickel finished
- Part of the Design Series Collections offering high style and design.

Category: Chandeliers

Finish: Brushed Nickel (plated)

Construction: Steel construction

Glass/Shade: Etched Opal glass square shades

Width: 26" Length: 23" Height: 13-1/4" Overall Ht. W/Stem: 70-1/2"

Glass Width: 3-1/2" Height: 5-1/2"