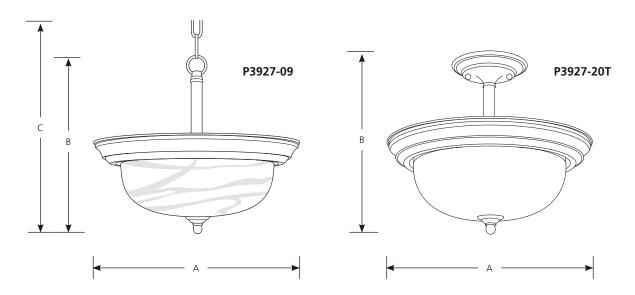

Incandescent

Alabaster Glass

**Close to Ceiling** 

|             |                           | Finish |             |                     |            |        |         |       |
|-------------|---------------------------|--------|-------------|---------------------|------------|--------|---------|-------|
|             |                           |        | Antique     |                     |            |        |         |       |
|             | Brushed Antique Bronze w/ |        |             | Dimensions (Inches) |            |        |         |       |
| Catalog No. | Nickel                    | Bronze | Topaz glass | White               | Lamping    | Α      | В       | C     |
| P3927       | -09                       | -20    | -20T        | -30                 | 2 (m) 100v | v 13-1 | /4 11-3 | 3/850 |

### General

- Dome shaped glass with solid trim and decorative knobs
- Center lock up with matching finial
- Flared ceiling pan
- Brushed Nickel (-09) is plated, Antique Bronze (-20/-20T) and white (-30) are hand painted finishes
- Steel construction

### **Mounting**

- Ceiling mount
- Ceiling pan covers a standard 4" recessed octagonal outlet box
- Mounting strap for outlet box included