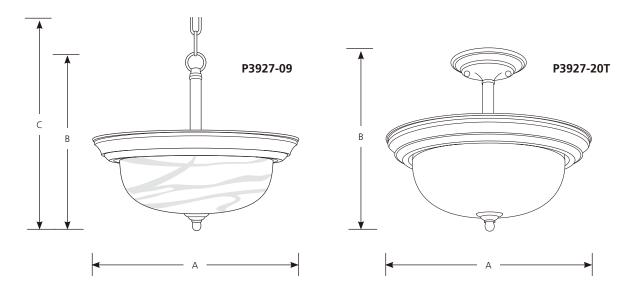

|             |                           | Finish  |             |         |                 |      |         |       |
|-------------|---------------------------|---------|-------------|---------|-----------------|------|---------|-------|
|             |                           |         | Antique     |         |                 |      |         |       |
|             | Brushed Antique Bronze w/ |         |             |         | Dimensions (Inc |      |         |       |
| Catalog No. | Nickel                    | Bronze  | Topaz glass | White   | Lamping         | Α    | В       | C     |
| P3927       | -09EBWB                   | -20EBWB | -20TEBWB    | -30EBWI | 3 2-18w CFL     | 13-1 | /4 11-3 | 3/850 |

### General

- Dome shaped glass with solid trim and decorative knobs
- Center lock up with matching finial
- Flared ceiling pan
- Brushed Nickel (-09) is plated, Antique Bronze (-20/-20T) and white (-30) are hand painted finishes
- Steel construction

### **Mounting**

- Ceiling mount
- Ceiling pan covers a standard 4" recessed octagonal outlet box
- Mounting strap for outlet box included