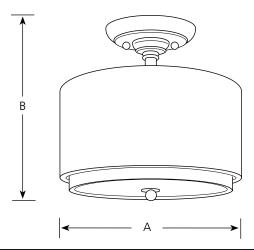

#### **Finish**

| Catalog<br>No. | Silver Ridge | Lamping   | Dimensions (Inches) |          |  |
|----------------|--------------|-----------|---------------------|----------|--|
|                |              |           | A                   | <u>B</u> |  |
| P3886          | -134         | 2 (m) 75w | 10                  | 10-3/8   |  |

#### General

- Thistle weave with toasted linen finish fabric shade, 10" dia. x 5-3/4" T
- Flat etched glass bottom
- Semi flush style close to ceiling unit
- Painted finish
- Steel construction
- Companion chandeliers, pendant, and wall bracket units