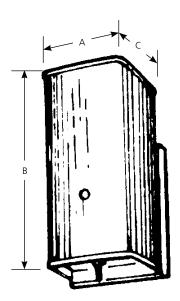

# Incandescent White Glass Bath & Vanity

| Type  |     |
|-------|-----|
| -     | -30 |
| P3813 |     |

|             | Finish |            | Dimensions (Inches) |       |       |
|-------------|--------|------------|---------------------|-------|-------|
| Catalog No. | White  | Lamping    | Α                   | В     | C     |
| P3813       | -30    | 1 (m) 100w | 4-1/4               | 7-1/2 | 4-1/4 |

### <u>General</u>

- Single lamp wall unit
- White glass diffuser
- Complete with on/off switch

### Mounting

- Wall mount Up position only
- Covers outlet box
- Canopy is 4-1/4" x 5-1/2"
- Mounting strap for outlet box included