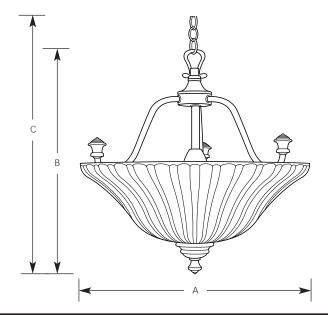

# Close to Ceiling

| Catalog No. | Finish |         |           |                     |    |    |
|-------------|--------|---------|-----------|---------------------|----|----|
|             | Forged | Antique |           | Dimensions (Inches) |    |    |
|             | Bronze | Nickel  | Lamping   | Α                   | В  | С  |
| P3607       | -77    | -81     | 3 (m) 60w | 15-5/8              | 15 | 90 |