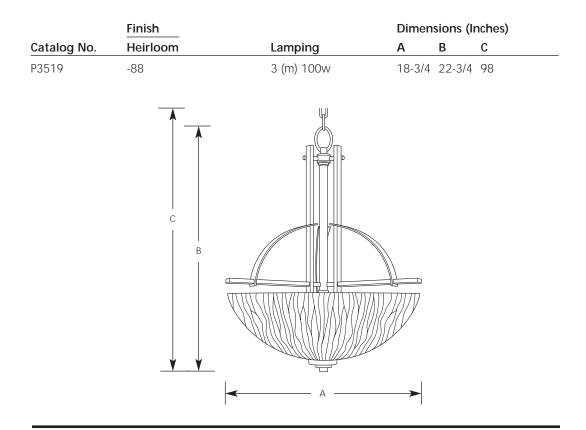

#### <u>General</u>

- Etched light topaz wave bowl style
- Forged linear struts
- Intersecting forged arches
- 6 feet of 9 gauge matching chain supplied
- Steel construction
- Hand painted heirloom finish
- Companion chandeliers, mini-pendant, close to ceiling, and bath & vanity units

#### Mounting

- Chain hung ceiling
- Canopy covers a standard recessed 4"
  octagonal outlet box
- Mounting strap for outlet box included