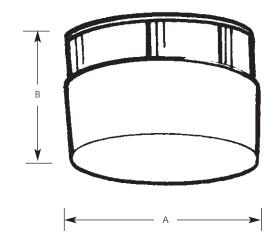

# Close-to-Ceiling

|             | Finish | nish Dimensions (Inches |       | nsions (Inches) |
|-------------|--------|-------------------------|-------|-----------------|
| Catalog No. | White  | Lamping                 | Α     | В               |
| P3518       | -30    | 2 (m) 60w               | 8-3/4 | 5               |