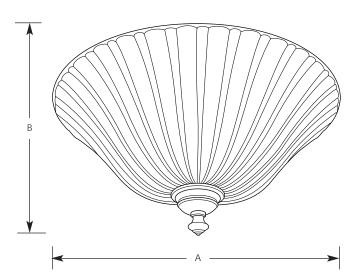

# Close to Ceiling

| Туре  |     |     |
|-------|-----|-----|
|       | -77 | -81 |
| P3515 |     |     |

|             | Finish |          |                     |        |    |
|-------------|--------|----------|---------------------|--------|----|
|             | Forge  | Antique  | Dimensions (Inches) |        |    |
| Catalog No. | Bronz  | e Nickel | Lamping             | Α      | В  |
| P3515       | -77    | -81      | 3 (m) 60w           | 15-5/8 | 10 |