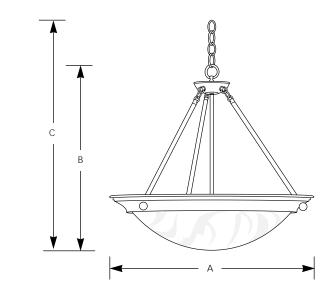

## Chandeliers

| Туре  |     |  |
|-------|-----|--|
|       | -33 |  |
| P3486 |     |  |
| P3487 |     |  |

|             | Finish<br>Cobble- |            | Dimensions (Inches) |    |
|-------------|-------------------|------------|---------------------|----|
| Catalog No. | stone             | Lamping    | A B                 | С  |
| P3486       | -33               | 3 (m) 100w | 19-3/8 17           | 54 |
| P3487       | -33               | 4 (m) 100w | 27-3/8 24           | 60 |