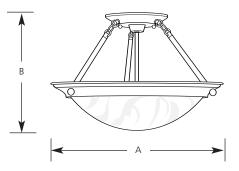

# **Close-to-Ceiling**

| Туре  |     |  |
|-------|-----|--|
|       | -33 |  |
| P3483 |     |  |
| P3484 |     |  |
| P3485 |     |  |

| Catalog No. | Finish<br>Cobble-<br>stone Lamping |            | Dimensions (Inches)<br>A B |        |
|-------------|------------------------------------|------------|----------------------------|--------|
| P3483       | -33                                | 2 (m) 100w | 15-1/4                     | 10-5/8 |
| P3484       | -33                                | 3 (m) 100w | 19-3/8                     | 13-1/4 |
| P3485       | -33                                | 4 (m) 100w | 27-3/8                     | 20-1/2 |