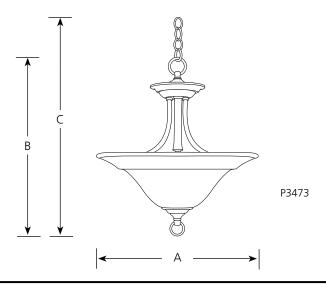

## **Finish**

|                |                   |                   |                    |                   |     |            | Dimensions (Inches) |          |          |  |
|----------------|-------------------|-------------------|--------------------|-------------------|-----|------------|---------------------|----------|----------|--|
| Catalog<br>No. | Brushed<br>Nickel | Polished<br>Brass | Polished<br>Chrome | Antique<br>Bronze |     | Lamping    | <u>A</u>            | <u>B</u> | <u>C</u> |  |
| P3473          | -09               | -10               | -15                | -20               | -33 | 2 (m) 100w | 16                  | 17-1/2   | 92-1/2   |  |
| P3474          | -09               | -10               | NA                 | -20               | -33 | 3 (m) 100w | 18                  | 24       | 99       |  |

## General

- Inverted etched bowl style with slight banding
  - P3473: 18" dia. x 6-1/4" W, 7/16" center hole
  - P3473: 16" dia. x 5-1/2" W, 7/16" center hole
- Oval tubing with pinched ends
- Brushed Nickel (-09), Polished Brass (-10) and Polished Chrome (-15) finishes are plated
- Antique Bronze (-20) and Cobblestone (-33) are hand painted
- Steel construction
- 6 feet of 9 gauge chain supplied
- Companion chandelier, hall and foyer, pendant, close to ceiling, wall bracket, and bath and vanity units