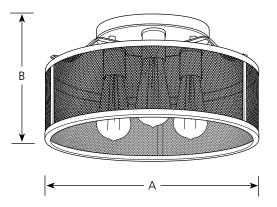

# Incandescent Swing Close-To-Ceiling

Type \_\_\_\_\_\_

P3452

**Finish** 

| Catalog<br>No. | Antique<br>Bronze | <br>Lamping | Dimensions (Inches) |          |  |
|----------------|-------------------|-------------|---------------------|----------|--|
|                |                   |             | <u>A</u>            | <u>B</u> |  |
| P3452          | -20               | 3 (m) 60w   | 15                  | 8-1/2    |  |