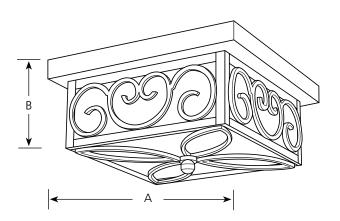

### Close-to-Ceiling

Type \_\_\_\_\_ -122 P3414 □

|                | Finish      | _         |                     |          |  |
|----------------|-------------|-----------|---------------------|----------|--|
| Catalog<br>No. | Aged Copper |           | Dimensions (Inches) |          |  |
|                |             | Lamping   | <u>A</u>            | <u>B</u> |  |
| P3414          | -122        | 2 (m) 75w | 12                  | 5-7/8    |  |