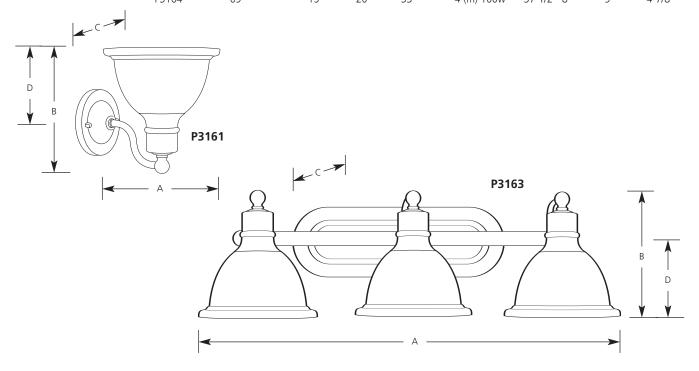

Incandescent Madison Bath & Vanity

| Туре  |                 |  |  |  |  |  |  |  |  |
|-------|-----------------|--|--|--|--|--|--|--|--|
|       | -09 -15 -20 -33 |  |  |  |  |  |  |  |  |
| P3161 |                 |  |  |  |  |  |  |  |  |
| P3162 |                 |  |  |  |  |  |  |  |  |
| P3163 |                 |  |  |  |  |  |  |  |  |
| P3164 |                 |  |  |  |  |  |  |  |  |

|             |         | Finish Polished Chrome | Antique<br>Bronze | Cobble-<br>stone | Lamping    | A      |                     |       |       |
|-------------|---------|------------------------|-------------------|------------------|------------|--------|---------------------|-------|-------|
|             | Brushed |                        |                   |                  |            |        | Dimensions (Inches) |       | :hes) |
| Catalog No. | Nickel  |                        |                   |                  |            |        | В                   | С     | D     |
| P3161       | -09     | -15                    | -20               | -33              | 1 (m) 100w | 7-5/8  | 8                   | 8-1/4 | 5     |
| P3162       | -09     | -15                    | -20               | -33              | 2 (m) 100w | 17-1/2 | 8                   | 9     | 4-7/8 |
| P3163       | -09     | -15                    | -20               | -33              | 3 (m) 100w | 27-1/2 | 8                   | 9     | 4-7/8 |
| P3164       | -09     | -15                    | -20               | -33              | 4 (m) 100w | 37-1/2 | 8                   | 9     | 4-7/8 |