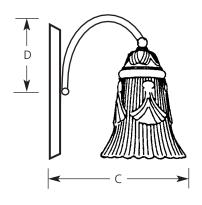

|             |          | Finish   |            |                            |       |       |       |   |
|-------------|----------|----------|------------|----------------------------|-------|-------|-------|---|
|             | Polished | Venetian |            | <b>Dimensions (Inches)</b> |       |       |       |   |
| Catalog No. | Brass    | Gold     | Lamping    | Α                          | В     | C     | D     |   |
| P3071       | -10      | -18      | 1 (m) 100w | 5-1/4                      | 12    | 7-1/8 | 4-1/2 | • |
| P3072       | -10      | -18      | 2 (m) 100w | 18                         | 7-3/4 | 7-1/8 | 4-1/2 |   |
| P3073       | -10      | -18      | 3 (m) 100w | 24                         | 7-3/4 | 7-1/8 | 4-1/2 |   |
| P3074       | -10      | -18      | 5 (m) 100w | 36                         | 7-3/4 | 7-1/8 | 4-1/2 |   |
| P3075       | -10      | -18      | 7 (m) 100w | 48                         | 7-3/4 | 7-1/8 | 4-1/2 |   |