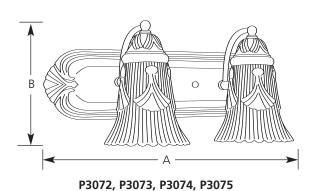

# **Bath & Vanity**

| Type  |     |     |  |
|-------|-----|-----|--|
|       | -10 | -18 |  |
| P3071 |     |     |  |
| P3072 |     |     |  |
| P3073 |     |     |  |
| P3074 |     |     |  |
| P3075 |     |     |  |

|             |          | Finish   |            |                            |       |       |       |   |
|-------------|----------|----------|------------|----------------------------|-------|-------|-------|---|
|             | Polished | Venetian |            | <b>Dimensions (Inches)</b> |       |       |       |   |
| Catalog No. | Brass    | Gold     | Lamping    | Α                          | В     | C     | D     |   |
| P3071       | -10      | -18      | 1 (m) 100w | 5-1/4                      | 12    | 7-1/8 | 4-1/2 | • |
| P3072       | -10      | -18      | 2 (m) 100w | 18                         | 7-3/4 | 7-1/8 | 4-1/2 |   |
| P3073       | -10      | -18      | 3 (m) 100w | 24                         | 7-3/4 | 7-1/8 | 4-1/2 |   |
| P3074       | -10      | -18      | 5 (m) 100w | 36                         | 7-3/4 | 7-1/8 | 4-1/2 |   |
| P3075       | -10      | -18      | 7 (m) 100w | 48                         | 7-3/4 | 7-1/8 | 4-1/2 |   |