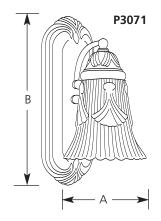

# **Bath & Vanity**

| Type  |     |     |  |
|-------|-----|-----|--|
|       | -10 | -18 |  |
| P3071 |     |     |  |
| P3072 |     |     |  |
| P3073 |     |     |  |
| P3074 |     |     |  |
| P3075 |     |     |  |

|             |          | Finish   |            |                            |       |       |       |   |
|-------------|----------|----------|------------|----------------------------|-------|-------|-------|---|
|             | Polished | Venetian |            | <b>Dimensions (Inches)</b> |       |       |       |   |
| Catalog No. | Brass    | Gold     | Lamping    | Α                          | В     | C     | D     |   |
| P3071       | -10      | -18      | 1 (m) 100w | 5-1/4                      | 12    | 7-1/8 | 4-1/2 | • |
| P3072       | -10      | -18      | 2 (m) 100w | 18                         | 7-3/4 | 7-1/8 | 4-1/2 |   |
| P3073       | -10      | -18      | 3 (m) 100w | 24                         | 7-3/4 | 7-1/8 | 4-1/2 |   |
| P3074       | -10      | -18      | 5 (m) 100w | 36                         | 7-3/4 | 7-1/8 | 4-1/2 |   |
| P3075       | -10      | -18      | 7 (m) 100w | 48                         | 7-3/4 | 7-1/8 | 4-1/2 |   |