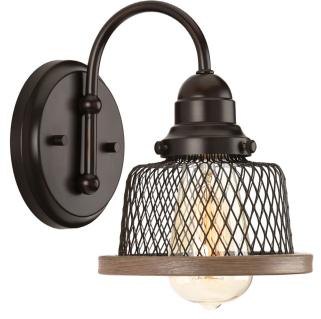

## Tilley

Rustic and vintage décor is a popular trend that can help transform your home into a nostalgic retreat. Tilley features warehouse style shades formed from metal mesh that merge with a faux-painted, wooden rim for an artful yet industrial style.

- Rustic and vintage décor transforms your home into a nostalgic retreat
- Tilley features warehouse style shades.
- Shades are formed by metal mesh merged with a faux-painted, wood-look rim.
- Features an artful yet industrial feel
- Antique Bronze finish.
- Fixture can be installed with shade facing up or down.

Category: Bath & Vanity

Finish: Antique Bronze (painted)

Construction: Steel construction

Width: 6-3/8" Height: 8-1/2" Depth: 8-1/4" H/CTR: 4-1/4" (facing up)

| MOUNTING                                                                                                                                                       | ELECTRICAL                   | LAMPING                                         | ADDITIONAL INFORMATION     |
|----------------------------------------------------------------------------------------------------------------------------------------------------------------|------------------------------|-------------------------------------------------|----------------------------|
| Wall mounted                                                                                                                                                   | Pre-wired                    | Quantity:                                       | cULus Damp location listed |
| Mounting strap for outlet box<br>included<br>Fixture can be installed with glass<br>facing up or down<br>covers a standard 4" octagonal<br>recessed outlet box | 6" of wire supplied<br>120 V | One 100w max. Medium Base<br>Medium base socket |                            |