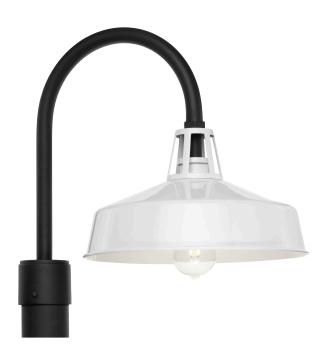

## P540103-030 Cedar Springs

Cedar Springs Collection One-Light Textured Black Gloss Black Metal Shade Farmhouse Outdoor Post Lantern

## Category: Outdoor

Finish: White (Painted) with Textured Black accent Construction: Aluminum Construction Glass/Shade: White Metal Cone

Width: 13-1/4 in Extends: 18.5 in Height: 17 in

White Metal Cone

| MOUNTING                                                               | ELECTRICAL                | LAMPING                                                                   | ADDITIONAL INFORMATION                        |
|------------------------------------------------------------------------|---------------------------|---------------------------------------------------------------------------|-----------------------------------------------|
| Post mounted, fits standard 3"<br>post (sold separately)<br>Post Mount | 6 inches of wire supplied | (1) Medium Base (E26) Socket                                              | cETLus Wet Location Listed                    |
|                                                                        | 120 VAC                   | Lamp Type A19                                                             | 1-year Limited Warranty                       |
|                                                                        |                           | Incandescent: 100-watt MAX per<br>socket<br>LED: 17.5-watt MAX per socket | Yes, per photometry (not registered with IDA) |
|                                                                        |                           | Dimmable to 10% brightness (See                                           |                                               |