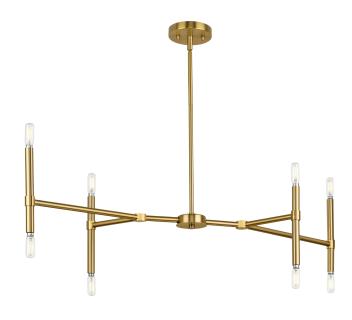

## P400338-191 Arya

Arya Collection Eight-Light Brushed Gold Luxe Linear Chandelier

Category: Island/Linear Finish: Brushed Gold (Plated) Construction: Steel Construction

Width: 40 in Depth: 13 in Height: 10-3/4 in

Overall Ht. W/Stem And Swivel: 63 in

|                                                                                   |                                                                        | ,                                | ,                         |  |  |
|-----------------------------------------------------------------------------------|------------------------------------------------------------------------|----------------------------------|---------------------------|--|--|
| MOUNTING                                                                          | ELECTRICAL                                                             | LAMPING                          | ADDITIONAL INFORMATION    |  |  |
| Ceiling Stem                                                                      | 6 feet of wire supplied                                                | (8) Candelabra Base (E12) Socket | cULus Dry Location Listed |  |  |
| Mounting plate for outlet box included                                            | 120 VAC                                                                | Lamp Type B10                    | 1-year Limited Warranty   |  |  |
| One 6", four 12" lengths of stem included                                         | Incandescent: 40-watt MAX per<br>socket<br>LED: 10-watt MAX per socket |                                  |                           |  |  |
| Canopy covers a standard 4" recessed outlet box: 4.87" W., 0.75" ht., 4.87" depth | Dimmable to 10% brightness (See<br>Dimming Notes)                      |                                  |                           |  |  |