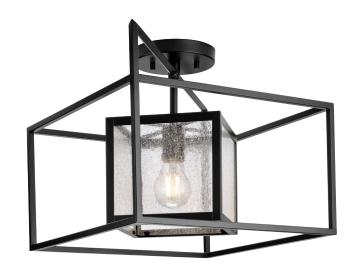

## **Navarre**

Navarre One-Light Matte Black and Seeded Glass Indoor/Outdoor Close-to-Ceiling Light

Category: Close-to-Ceiling Finish: Matte Black (Painted) Construction: Steel Construction Glass/Shade: Clear Seeded Glass Panel

Width: 19-7/8 in Depth: 14 in Height: 12 in

Clear Seeded Glass Panel

| MOUNTING                                                 | ELECTRICAL                | LAMPING                                        | ADDITIONAL INFORMATION     |
|----------------------------------------------------------|---------------------------|------------------------------------------------|----------------------------|
| Semi-Flush                                               | 6 inches of wire supplied | (1) Medium Base (E26) Socket                   | cULus Damp Location Listed |
| Swivel mounting strap for outlet box included            | 120 VAC                   | Lamp Type A19                                  | 1-year Limited Warranty    |
|                                                          |                           | Incandescent: 60-watt MAX per                  |                            |
| Canopy covers a standard 4"                              |                           | socket                                         |                            |
| recessed outlet box: 5.12" W.,<br>0.75" ht., 5.12" depth |                           | LED: 12.5-watt MAX per socket                  |                            |
|                                                          |                           | Dimmable to 10% brightness (See Dimming Notes) |                            |