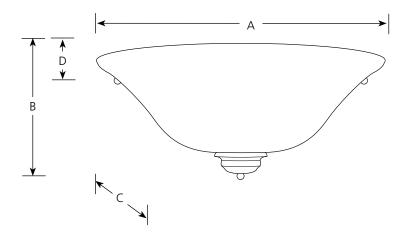

Incandescent Sconces

|                | Finish            |                   |                   |           |                     |          |          |          |   |
|----------------|-------------------|-------------------|-------------------|-----------|---------------------|----------|----------|----------|---|
| Catalog<br>No. | Brushed<br>Nickel | Antique<br>Bronze | Antique<br>Bronze | Lamping   | Dimensions (Inches) |          |          |          |   |
|                |                   |                   |                   |           | <u>A</u>            | <u>B</u> | <u>C</u> | <u>D</u> |   |
| P7153          | -09W              | -20T              | -20W              | 1 (m) 60w | 15-3/8              | 7        | 7-1/2    | 2-1/2    | _ |

### General

- Etched glass (-09W, -20W) or Etched light topaz glass (-20T) flared cone shaped half bowl: 15-3/8" W., 7-1/2" L., 5-3/4" ht.
- Plated Brushed Nickel (-09W) finish
- Painted Antique Bronze (-20T, -20W) finish
- Steel construction
- Companion Sconce, fixtures are available