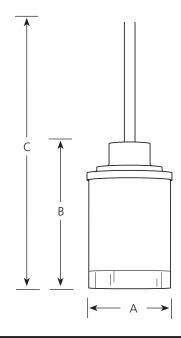

## Mini-Pendant

| Туре |     |
|------|-----|
|      | -09 |

P5147

#### Finish

|                |                   |            | Dimensions (Inches) |          |          |  |
|----------------|-------------------|------------|---------------------|----------|----------|--|
| Catalog<br>No. | Brushed<br>Nickel | Lamping    | <u>A</u>            | <u>B</u> | <u>C</u> |  |
| P5147          | -09               | 1 (m) 100w | 4                   | 7-5/8    | 64       |  |