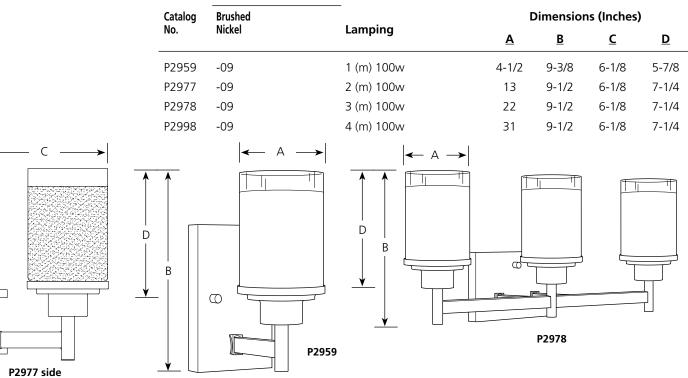

## Specifications:

General

- White linen glass shade: 4-1/16" dia.
- A crisp, clear edge accent strip complements the linen and clear glass
- Plated Brushed Nickel (-09) finish
- Mounts in "up" or "down" position
- Steel construction
- Companion Bath and Vanity, Chandelier, Close-to-ceiling, Hall and Foyer, Pendant, Wall bracket, fixtures are available

## Mounting

- Wall mount
- Back plate covers a standard 4" hexagonal recessed outlet box
- Backplate
  - -P2959: 4-1/2", 7" ht.
  - -P2977, P2978, P2998: 7", 4-1/2" ht.

Mounting strap for outlet box included
<u>Electrical</u>