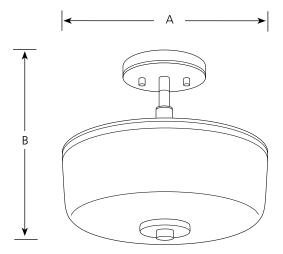

# Close-to-Ceiling

Type \_\_\_\_\_\_

P2851 🗌

| - |   |    |   |
|---|---|----|---|
| ы | n | ıc | h |
|   |   |    |   |

|                |                   |            | Dimensions (Inches) |  |
|----------------|-------------------|------------|---------------------|--|
| Catalog<br>No. | Brushed<br>Nickel | Lamping    | <u>A</u> <u>B</u>   |  |
| P2851          | -09               | 2 (m) 100w | 12-1/4 11           |  |

### **Mounting**

- Ceiling mounted
- Canopy covers a standard 4" hexagonal recessed outlet box
- Mounting strap for outlet box included <u>Electrical</u>
  - Medium based ceramic socket
  - Pre-wired