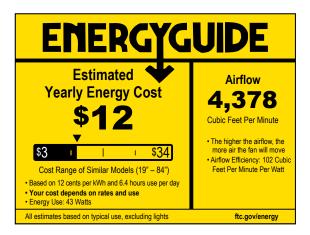

### **Performance:**

| Input Voltage   | 120 V                     |
|-----------------|---------------------------|
| Input Frequency | 60 Hz                     |
| Warranty        | Limited Lifetime warranty |
| Labels          | cULus Dry location listed |