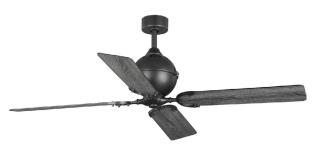

# **Description:**

This ceiling fan offers a charming rustic look ideal for farmhouse-style spaces in need of a fresh breeze. Four plywood blades attach to the fixture's center by finely detailed metal arms. The fan's center is coated in a beautiful black finish to complement your home decor.

## **Specifications:**

- Forged Black (-080)
- Steel Construction
- Four plywood blades attach to the fixture's center by finely detailed metal arms.
- The fan's center is coated in a beautiful black finish to complement your home decor.
- This ceiling fan offers a charming rustic look ideal for farmhouse-style spaces in need of a fresh breeze.
- Ideal for any living room, great room, or bedroom.
- · Perfect for farmhouse or rustic settings.
- Measures 56-inch width by 17.813-inch height.
- Light kit not included.
- Able to be fully dimmable with dimmable bulbs.
- Includes installation instructions and mounting hardware.
- · Progress Lighting products are designed for exceptional quality, reliability, and functionality.
- Canopy80" of wire supplied

#### **Dimensions:**

Diameter: 56" Height: 17-13/16"