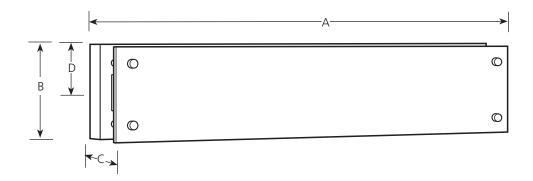

# Linear Fluorescent

Bath & Vanity

Title 24

| Type  |     |
|-------|-----|
|       | -09 |
| P7211 |     |
| P7212 |     |

| ١ |
|---|

|                |                   | Dimensions (Inches) |          |          |          |          |
|----------------|-------------------|---------------------|----------|----------|----------|----------|
| Catalog<br>No. | Brushed<br>Nickel | Lamping             | <u>A</u> | <u>B</u> | <u>C</u> | <u>D</u> |
| P7211          | -09EB             | 1-17w T8 Fl         | 25-5/8   | 5-1/4    | 4        | 2-5/8    |
| P7212          | -09EB             | 1-25w T8 Fl         | 37-5/8   | 5-1/4    | 4        | 2-5/8    |