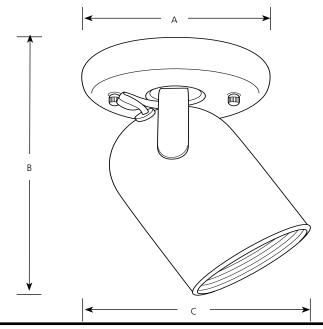

Incandescent Directionals

|                |         | Finis |        |             |                     |       |       |  |
|----------------|---------|-------|--------|-------------|---------------------|-------|-------|--|
| Catalog<br>No. | Brushed |       | Urban  |             | Dimensions (Inches) |       |       |  |
|                | Nickel  | White | Bronze | Lamping     | Α                   | В     | C     |  |
| P6147          | -09     | -30   | -174   | 1-50w PAR20 | 5                   | 6-1/2 | 5-1/2 |  |