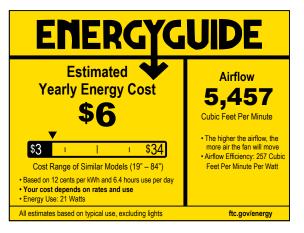

#### Performance:

| Number of Modules   | 1                                  |
|---------------------|------------------------------------|
| Input Power         | 24w                                |
| Input Voltage       | 120 V                              |
| Input Frequency     | 60 Hz                              |
| Lumens/LPW (Source) | 2000/83 (LM-82)                    |
| ССТ                 | 3000 K                             |
| CRI                 | 90 CRI                             |
| Life (hours)        | 50,000 (L70/TM-21)                 |
| Warranty            | Limited Lifetime warranty          |
| Labels              | cULus Damp location listed         |
|                     | Meets California Title 24 JA8-2016 |