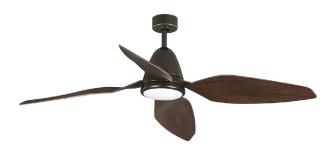

#### **Description:**

Enjoy nothing but breathtaking design inspiration with the gorgeous ceiling fan. Four simple, yet stunning blades blend style with sustainability as they anchor to a sleek, dual mount center. An integrated LED light is ready to offer a gentle glow along with the fan's refreshing breeze. With the versatility to be installed in indoor or outdoor locations, this fan will make a design statement in any modern or transitional setting.

#### **Specifications:**

- · Oil Rubbed Bronze (-108)
- Steel Construction
- White Opal Glass Bowl
- Four simple, yet stunning blades blend style with sustainability as they anchor to a sleek, dual mount center.
- · An integrated LED light is ready to offer a gentle glow along with the fan's refreshing breeze.
- Able to be installed in indoor and outdoor locations.
- · Ideal for any living room, great room, or bedroom.
- · Perfect for modern and transitional settings.
- · Measures 60-inch width by 16.654-inch height.
- Uses one LED module that is included (24w max).
- Able to be fully dimmable with dimmable bulbs.
- · Includes installation instructions and mounting hardware.
- · Progress Lighting products are designed for exceptional quality, reliability, and functionality.
- · Dimmable to 10% brightness (See Dimming Notes)
- Canopy80" of wire supplied
- Meets California Title 24 JA8-2016

#### **Dimensions:**

Diameter: 60" Height: 16-5/8"

Width: 7-3/4" Height: 2"