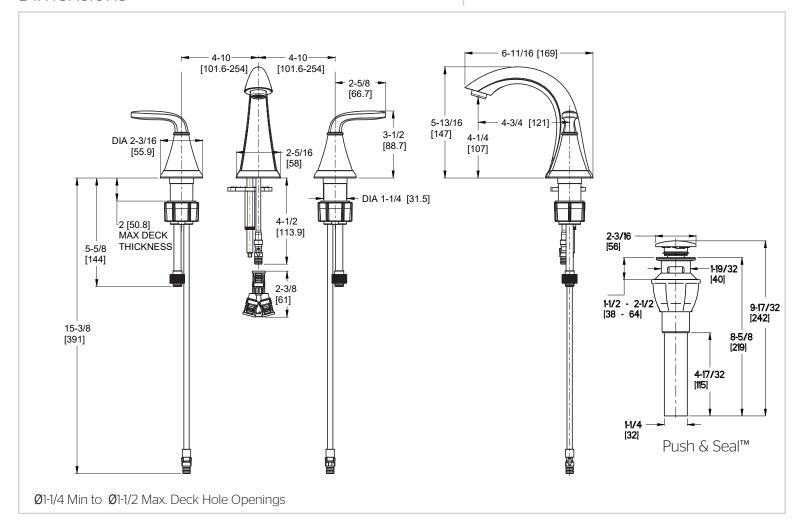

nfield™

# 8"-20" Widespread Lavatory Faucet

LG49-WFOC Finish(C) ☐ LG49-WFOK Finish(K) ☐ LG49-WFOY Finish(Y) ☐



## Specifications

- Adjustable Install
- Push & Seal™ Pop-Up
- Pforever Seal

#### **Features**

- 1.2 GPM Flow Rate
- Mounting Hardware Included
- Pfast Connect™
- Metal Lever Handles
- 3-Hole Installation
- High Arc Spout
- TiteSeal™ Technology
- Audible Indicators
- Copper Inlet Line Kit Included

- Fixed Hubs
- Color Coded Connections
- Push & Seal™ Pop-Up
- Pforever Seal™ Ceramic Disc Valves
- Pforever Warranty®



### Code Compliance

Pfister products are designed and manufactured in compliance with the following standards and codes:







- EPA WaterSense Certified
- CEC Certified/CALGreen compliant
- ADA Compliant ANSI A117.1 (Lever Handles Only)



#### Dimensions