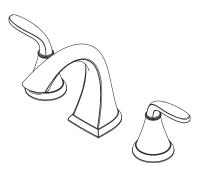

# 8"-20" Widespread Lavatory Faucet

LG49-WFOC Finish(C) ☐ LG49-WFOK Finish(K) ☐ LG49-WFOY Finish(Y) ☐

#### **Features**

- 1.2 GPM Flow Rate
- Mounting Hardware Included
- Pfast Connect™
- Metal Lever Handles
- 3-Hole Installation
- High Arc Spout
- TiteSeal™ Technology
- Audible Indicators
- Copper Inlet Line Kit Included

- Fixed Hubs
- Color Coded Connections
- Push & Seal™ Pop-Up
- Pforever Seal™ Ceramic Disc Valves
- Pforever Warranty®