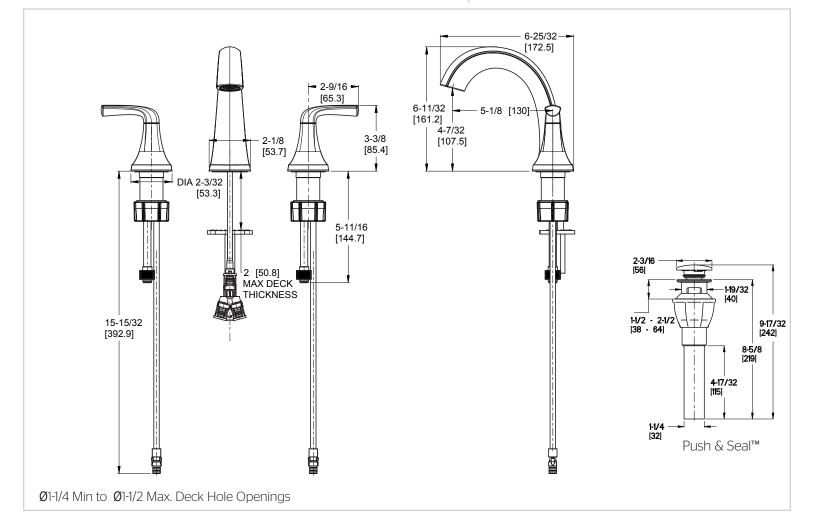

### 8"-20" Widespread Faucet

LG49-MCAOB Finish(B) LG49-MCAOC Finish(C) □

LG49-MCAOGS Finish(GS)

I G49-MCAOY Finish(Y)

- Fixed Hubs
- Push & Seal™ Pop-Up
- Pforever Seal

## Specifications

### Dimensions