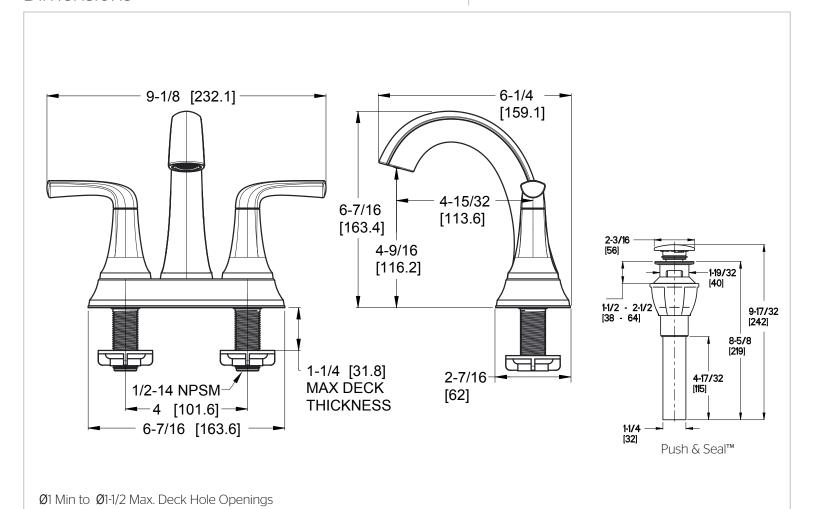

## McAllen™

## 4" Centerset Lavatory Faucet

LG48-MCAOB Finish(B)□ LG48-MCAOC Finish(C)□

LG48-MCAOGS Finish(GS)□

LG48-MCAOY Finish(Y)□



### Fixed Hubs

- Push & Seal™ Pop-Up
- Pforever Warranty®

# Specifications

### **Features**

- 1.2 GPM Flow Rate
- Spot Defense<sup>™</sup> Finish Resists Spots and Fingerprints (GS Finish Only)
- Copper Inlet Line Kit Included
- Shear Valves
- Fixed Hubs
- TiteSeal™ Deckplate
- Push & Seal™ Pop-Up
- Pforever Warranty®



## Code Compliance



Pfister products are designed and manufactured in compliance with the following standards and codes:



- IAPMO Certified to ASME A112.18.1/CSA B125.1
- NSF 61/9 AnnexG Certified
- EPA WaterSense Certified
- CEC Certified/CALGreen compliant
- ADA Compliant ANSI A117.1 (Lever Handles Only)



## Dimensions



SS-LG48-MCAOX