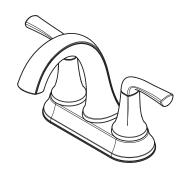

## McAllen™

## 4" Centerset Lavatory Faucet

LG48-MCAOB Finish(B)□ LG48-MCAOC Finish(C)□

LG48-MCAOGS Finish(GS)□

LG48-MCAOY Finish(Y)□

### Fixed Hubs

- Push & Seal™ Pop-Up
- Pforever Warranty®